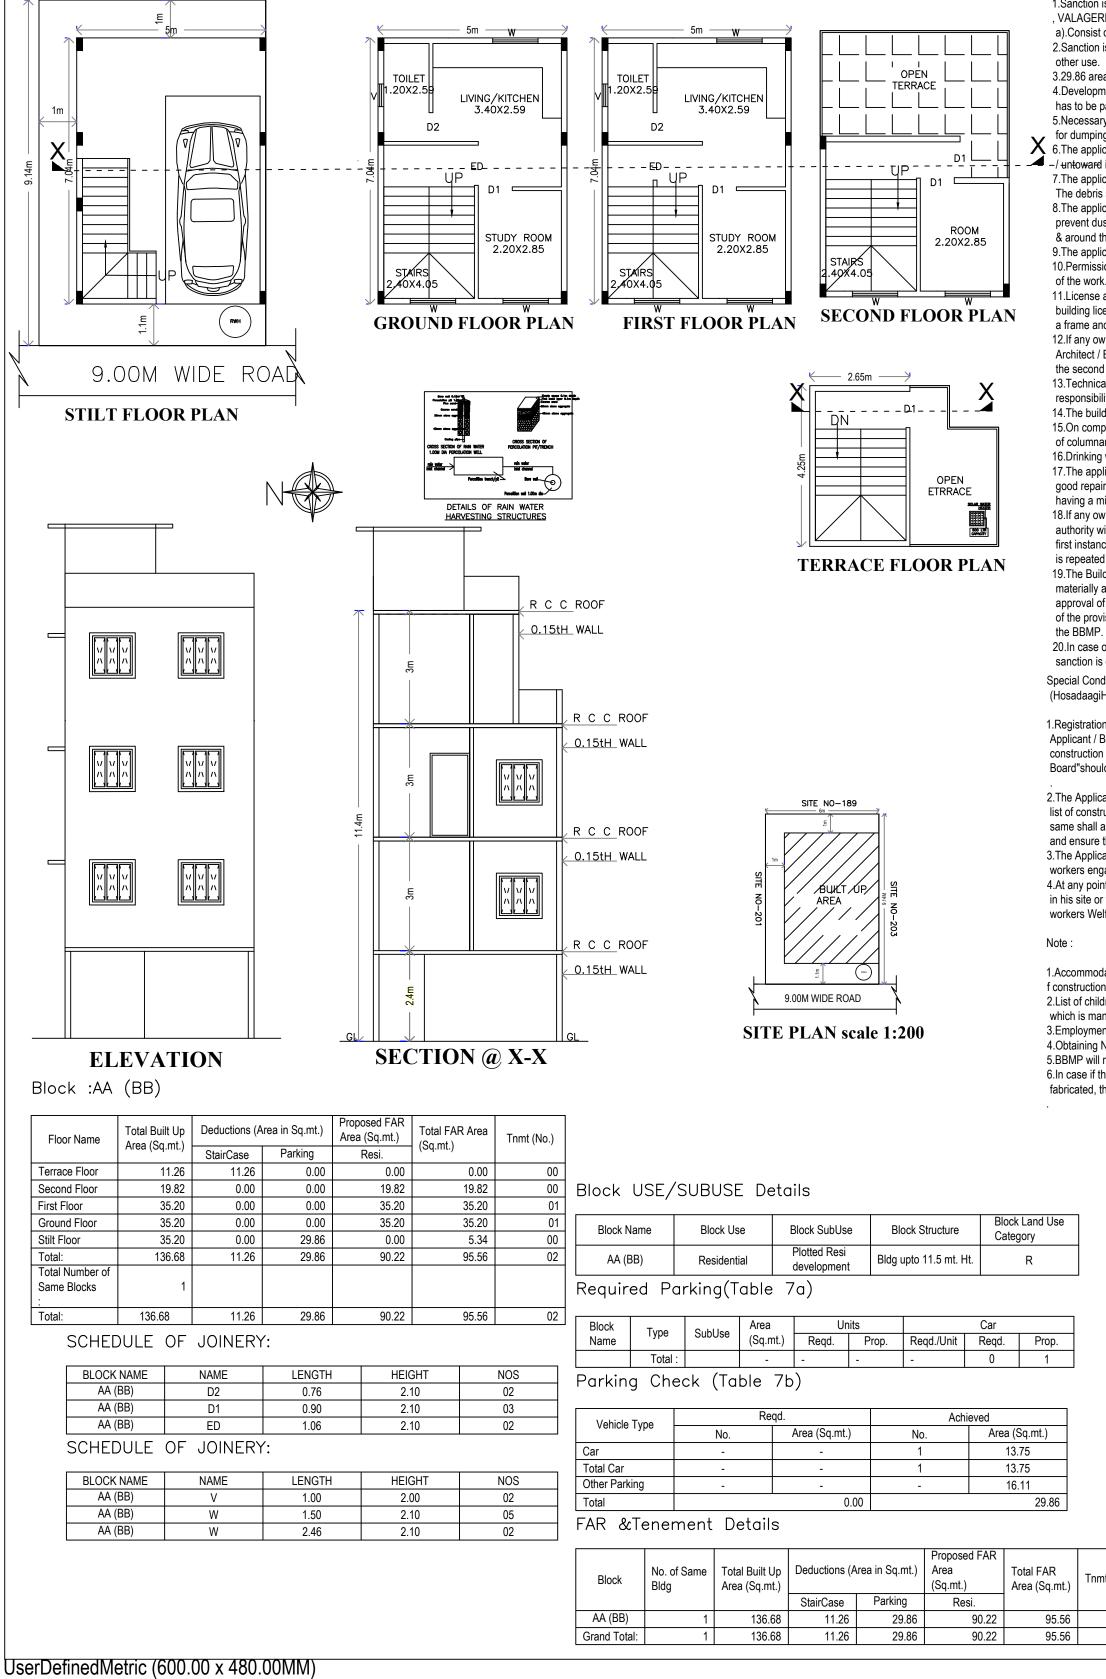

Approval Condition :

This Plan Sanction is iss 1.Sanction is accorded f , VALAGEREHALLI, Bar a).Consist of 1Stilt + 1G 2.Sanction is accorded f other use. 3.29.86 area reserved fo 4.Development charges has to be paid to BWSS 5.Necessary ducts for ru for dumping garbage wit 6.The applicant shall INS \_\_\_\_D1 + -/ untoward incidents aris 7. The applicant shall not D1 The debris shall be rem 8.The applicant shall ma prevent dust, debris & o ROOM & around the site. 2.20X2.85 9.The applicant shall pla 10.Permission shall be o of the work. 11.License and approved building license and the a frame and displayed a 12.If any owner / builder Architect / Engineer / Si the second instance an 13.Technical personnel,  $\mathbf{\Lambda}$ responsibilities specified 14.The building shall be

15.On completion of four of columnar structure be 16.Drinking water supplie 17.The applicant shall en good repair for storage having a minimum total 18.If any owner / builder authority will inform the first instance, warn in the is repeated for the third 19.The Builder / Contrac materially and structural approval of the authority of the provisions of the

20.In case of any false in sanction is deemed can Special Condition as per l

(HosadaagiHoodike) Lette 1.Registration of

Applicant / Builder / Own construction site with the Board"should be strictly a

2.The Applicant / Builder list of construction worker same shall also be subm and ensure the registration 3.The Applicant / Builder workers engaged by him 4.At any point of time No / in his site or work place w workers Welfare Board".

1.Accommodation shall be f construction workers in t 2.List of children of worke which is mandatory. 3.Employment of child lab 4.Obtaining NOC from the 5.BBMP will not be respon 6.In case if the document fabricated, the plan sance

> The the A vide to ter Valid

Tnmt (No.)

02

2.00

|                                                                                                                                                                                                                                                                                                                                                                                                                                                  |                     |                   |                                                  |                                                                            |                                                                                                           | ٨                                                                                               |                                                                                            |                                                          |                        |            |                          |                        |                 |            |
|--------------------------------------------------------------------------------------------------------------------------------------------------------------------------------------------------------------------------------------------------------------------------------------------------------------------------------------------------------------------------------------------------------------------------------------------------|---------------------|-------------------|--------------------------------------------------|----------------------------------------------------------------------------|-----------------------------------------------------------------------------------------------------------|-------------------------------------------------------------------------------------------------|--------------------------------------------------------------------------------------------|----------------------------------------------------------|------------------------|------------|--------------------------|------------------------|-----------------|------------|
| sued subject to the                                                                                                                                                                                                                                                                                                                                                                                                                              | -                   |                   |                                                  |                                                                            |                                                                                                           |                                                                                                 |                                                                                            |                                                          |                        |            |                          |                        |                 |            |
| or the Residential E<br>ngalore.                                                                                                                                                                                                                                                                                                                                                                                                                 | Building at 202,    | 1st BLOCK,GN      |                                                  |                                                                            |                                                                                                           |                                                                                                 |                                                                                            |                                                          |                        |            |                          |                        |                 |            |
| Fround + 2 only.<br>For Residential use                                                                                                                                                                                                                                                                                                                                                                                                          | only. The use of    | f the building sh | all not be deviated to                           | ⊣<br>any                                                                   |                                                                                                           |                                                                                                 |                                                                                            |                                                          |                        |            |                          |                        | SCALE :         | 1:100      |
| or car parking shall                                                                                                                                                                                                                                                                                                                                                                                                                             | I not be converte   | d for any other   | purpose.                                         |                                                                            |                                                                                                           |                                                                                                 |                                                                                            |                                                          |                        |            |                          |                        |                 |            |
| towards increasing the capacity of water supply, sanitary and power main SB and BESCOM if any.                                                                                                                                                                                                                                                                                                                                                   |                     |                   |                                                  |                                                                            | ABUTTING ROAD                                                                                             |                                                                                                 |                                                                                            |                                                          |                        |            |                          |                        |                 |            |
| inning telephone ca                                                                                                                                                                                                                                                                                                                                                                                                                              | ables, cubicles a   |                   | or postal services & s                           | PROPOSED WORK (COVERAGE AREA)<br>EXISTING (To be retained)                 |                                                                                                           |                                                                                                 |                                                                                            |                                                          |                        |            |                          |                        |                 |            |
| ithin the premises shall be provided.<br>SURE all workmen involved in the construction work against any accident                                                                                                                                                                                                                                                                                                                                 |                     |                   |                                                  |                                                                            | EXISTING (To be demolished)                                                                               |                                                                                                 |                                                                                            |                                                          |                        |            |                          |                        |                 |            |
| sing during the time of construction.<br>t stock any building materials / debris on footpath or on roads or on drains.                                                                                                                                                                                                                                                                                                                           |                     |                   |                                                  |                                                                            | AREA STATEMENT (BBMP)                                                                                     |                                                                                                 |                                                                                            |                                                          |                        |            |                          |                        |                 |            |
| noved and transported to near by dumping yard.<br>aintain during construction such barricading as considered necessary to                                                                                                                                                                                                                                                                                                                        |                     |                   |                                                  |                                                                            |                                                                                                           | PROJECT DETAIL:                                                                                 |                                                                                            |                                                          |                        |            |                          |                        |                 |            |
| other materials endangering the safety of people / structures etc. in                                                                                                                                                                                                                                                                                                                                                                            |                     |                   |                                                  |                                                                            | Authority: B                                                                                              |                                                                                                 |                                                                                            | Plot Use: Re                                             | sidential              |            |                          |                        |                 |            |
| ant at least two trees in the premises.                                                                                                                                                                                                                                                                                                                                                                                                          |                     |                   |                                                  |                                                                            |                                                                                                           | om./RJH/1757/19-20                                                                              |                                                                                            | Plot SubUse: Plotted Resi development                    |                        |            |                          |                        |                 |            |
| obtained from forest department for cutting trees before the commencement                                                                                                                                                                                                                                                                                                                                                                        |                     |                   |                                                  |                                                                            |                                                                                                           | Type: Suvarna Parvangi<br>pe: Building Permission                                               |                                                                                            | Land Use Zone: Residential (Main) Plot/Sub Plot No.: 202 |                        |            |                          |                        |                 |            |
| d plans shall be posted in a conspicuous place of the licensed premises. The<br>e copies of sanctioned plans with specifications shall be mounted on<br>and they shall be made available during inspections.<br>contravenes the provisions of Building Bye-laws and rules in force, the<br>upervisor will be informed by the Authority in the first instance, warned in<br>d cancel the registration if the same is repeated for the third time. |                     |                   |                                                  |                                                                            | Nature of Sanction: New Khata No. (As per Khata Extract): 202/20                                          |                                                                                                 |                                                                                            |                                                          |                        |            |                          |                        |                 |            |
|                                                                                                                                                                                                                                                                                                                                                                                                                                                  |                     |                   |                                                  |                                                                            | Location: Ri                                                                                              | Location: Ring-III Locality / Street of the property: 1st BLOCK,GNANABHARATHI,<br>VALAGEREHALLI |                                                                                            |                                                          |                        |            |                          |                        |                 |            |
|                                                                                                                                                                                                                                                                                                                                                                                                                                                  |                     |                   |                                                  |                                                                            | Building Line Specified as per Z.R: NA                                                                    |                                                                                                 |                                                                                            |                                                          |                        |            |                          |                        |                 |            |
|                                                                                                                                                                                                                                                                                                                                                                                                                                                  |                     |                   |                                                  |                                                                            | Zone: Rajarajeshwarinagar<br>Ward: Ward-130                                                               |                                                                                                 |                                                                                            |                                                          |                        |            |                          |                        |                 |            |
| applicant or owner as the case may be shall strictly adhere to the duties and d in Schedule - IV (Bye-law No. 3.6) under sub section IV-8 (e) to (k).                                                                                                                                                                                                                                                                                            |                     |                   |                                                  | Planning Di                                                                | strict: 301-Kengeri                                                                                       |                                                                                                 |                                                                                            |                                                          |                        |            |                          |                        |                 |            |
| ndation or footings                                                                                                                                                                                                                                                                                                                                                                                                                              | before erection     | of walls on the   | structural engineer.<br>foundation and in the    |                                                                            | AREA DET.<br>AREA OF                                                                                      | AILS:<br>PLOT (Minimum)                                                                         |                                                                                            | (A)                                                      |                        |            |                          |                        | SQ.MT.<br>54.84 |            |
| efore erecting the c                                                                                                                                                                                                                                                                                                                                                                                                                             | columns "COMM       | IENCEMENT C       | ERTIFICATE" shall b                              | e obtained.                                                                | NET ARE                                                                                                   | A OF PLOT                                                                                       |                                                                                            | (A-Deduction                                             | s)                     |            |                          |                        | 54.84           |            |
| ed by BWSSB should not be used for the construction activity of the building.<br>nsure that the Rain Water Harvesting Structures are provided & maintained in                                                                                                                                                                                                                                                                                    |                     |                   |                                                  |                                                                            | COVERAGE CHECK<br>Permissible Coverage area (75.00 %)                                                     |                                                                                                 |                                                                                            |                                                          |                        |            |                          |                        | 41.13           |            |
| capacity mentione                                                                                                                                                                                                                                                                                                                                                                                                                                | ed in the Bye-law   | 32(a).            | pround water at all tim                          |                                                                            | Proposed Coverage Area (64.19 %)                                                                          |                                                                                                 |                                                                                            |                                                          |                        |            |                          |                        | 35.20           |            |
|                                                                                                                                                                                                                                                                                                                                                                                                                                                  |                     |                   | ind rules in force, the neers / Supervisor in    |                                                                            |                                                                                                           | Achieved Net coverag<br>Balance coverage area                                                   |                                                                                            | ,                                                        |                        |            |                          |                        | 35.20<br>5.93   |            |
| e second instance                                                                                                                                                                                                                                                                                                                                                                                                                                |                     |                   | ne professional if the                           |                                                                            | FAR CHE                                                                                                   | СК                                                                                              | X                                                                                          | ,                                                        |                        |            |                          |                        | 0.00            |            |
|                                                                                                                                                                                                                                                                                                                                                                                                                                                  |                     |                   | ork shall not shall not                          |                                                                            |                                                                                                           | Permissible F.A.R. as<br>Additional F.A.R withir                                                | <u> </u>                                                                                   | <u> </u>                                                 | · ,                    |            |                          |                        | 95.97<br>0.00   |            |
|                                                                                                                                                                                                                                                                                                                                                                                                                                                  |                     |                   | an, without previous<br>involved in contraven    | ition                                                                      | Additional F.A.R within Ring I and II ( for amalgamated plot - )<br>Allowable TDR Area (60% of Perm.FAR ) |                                                                                                 |                                                                                            |                                                          |                        |            | 0.00                     |                        |                 |            |
| Act, Rules, Bye-lav                                                                                                                                                                                                                                                                                                                                                                                                                              | ws, Zoning Regu     | llations, Standir | ng Orders and Policy                             | Orders of                                                                  |                                                                                                           | Premium FAR for Plot<br>Total Perm. FAR area                                                    |                                                                                            | ct Zone ( - )                                            |                        |            |                          |                        | 0.00<br>95.97   |            |
| nformation, misrep<br>celled.                                                                                                                                                                                                                                                                                                                                                                                                                    | presentation of fa  | cts, or pending   | court cases, the plan                            |                                                                            |                                                                                                           | Residential FAR (94.4                                                                           | ( )                                                                                        |                                                          |                        |            |                          |                        | 90.22           |            |
| Labour Departmen                                                                                                                                                                                                                                                                                                                                                                                                                                 | nt of Government    | of Karnataka v    | ide ADDENDUM                                     | Proposed FAR Area<br>Achieved Net FAR Area (1.74)                          |                                                                                                           |                                                                                                 |                                                                                            |                                                          |                        |            |                          | 95.56<br>95.56         |                 |            |
| ter No. LD/95/LET/2013, dated: 01-04-2013 :                                                                                                                                                                                                                                                                                                                                                                                                      |                     |                   |                                                  |                                                                            | Balance FAR Area (0.01)                                                                                   |                                                                                                 |                                                                                            |                                                          |                        |            |                          |                        | 0.41            |            |
| er / Contractor and                                                                                                                                                                                                                                                                                                                                                                                                                              | d the construction  | n workers worki   | na in the                                        |                                                                            | BUILT UP                                                                                                  | BUILT UP AREA CHECK Proposed BuiltUp Area                                                       |                                                                                            |                                                          |                        |            |                          |                        | 136.68          |            |
| "Karnataka Buildir                                                                                                                                                                                                                                                                                                                                                                                                                               |                     |                   |                                                  |                                                                            |                                                                                                           | Achieved BuiltUp Area                                                                           |                                                                                            |                                                          |                        |            |                          |                        | 136.68          |            |
| adhered to                                                                                                                                                                                                                                                                                                                                                                                                                                       |                     | the Deviatoria    |                                                  | 1                                                                          |                                                                                                           |                                                                                                 |                                                                                            |                                                          |                        |            |                          |                        |                 |            |
| rs engaged at the t                                                                                                                                                                                                                                                                                                                                                                                                                              | time of issue of 0  | Commencemen       | n of establishment ar<br>t Certificate. A copy o | of the                                                                     | Approval [                                                                                                | Date : 12/19/2019 1                                                                             | 2:07:11 P                                                                                  | М                                                        |                        |            |                          |                        |                 |            |
|                                                                                                                                                                                                                                                                                                                                                                                                                                                  |                     |                   | spect the establishme<br>uction site or work pla |                                                                            | Payment D                                                                                                 | etails                                                                                          |                                                                                            |                                                          |                        |            |                          |                        |                 |            |
|                                                                                                                                                                                                                                                                                                                                                                                                                                                  |                     |                   | if any of the list of                            |                                                                            | -                                                                                                         | Challan                                                                                         |                                                                                            | eceipt                                                   | 1                      | 1          |                          | Transaction            | 1               |            |
| Applicant / Builder / Owner / Contractor shall engage a construction worker who is not registered with the "Karnataka Building and Other Construction                                                                                                                                                                                                                                                                                            |                     |                   | Sr No.                                           | Number                                                                     |                                                                                                           | umber                                                                                           | Amount (INR)                                                                               | Payment Mo                                               | ode                    | Number     | Payment Date             | e Remark               |                 |            |
|                                                                                                                                                                                                                                                                                                                                                                                                                                                  |                     |                   | 1                                                | BBMP/30787/CH/19-20                                                        | BBMP/30                                                                                                   | 787/CH/19-20                                                                                    | 620.28                                                                                     | Online                                                   |                        | 9479839173 | 12/10/2019<br>4:20:04 PM | -                      |                 |            |
|                                                                                                                                                                                                                                                                                                                                                                                                                                                  |                     |                   |                                                  |                                                                            |                                                                                                           | <u>No.</u><br>1                                                                                 |                                                                                            | S                                                        | Head<br>crutiny Fee    |            |                          | Amount (INR)<br>620.28 | Remark<br>-     |            |
|                                                                                                                                                                                                                                                                                                                                                                                                                                                  |                     |                   | ducation to the childre                          | en o                                                                       |                                                                                                           |                                                                                                 | 1                                                                                          |                                                          | -                      |            |                          |                        | I               | I          |
| the labour camps /<br>ers shall be furnishe                                                                                                                                                                                                                                                                                                                                                                                                      |                     |                   | the Labour Departme                              | ent                                                                        |                                                                                                           |                                                                                                 |                                                                                            |                                                          |                        |            |                          |                        |                 |            |
| our in the construc                                                                                                                                                                                                                                                                                                                                                                                                                              | -                   |                   |                                                  |                                                                            |                                                                                                           |                                                                                                 |                                                                                            | er / G<br>Ature                                          | PA HOLI                | DER S      |                          |                        |                 |            |
| e Labour Departme                                                                                                                                                                                                                                                                                                                                                                                                                                | ent before comm     | encing the cons   | struction work is a mu                           | ist.                                                                       |                                                                                                           |                                                                                                 |                                                                                            |                                                          |                        |            | _                        |                        |                 |            |
| s submitted in resp                                                                                                                                                                                                                                                                                                                                                                                                                              | pect of property in | n question is for |                                                  |                                                                            |                                                                                                           |                                                                                                 |                                                                                            |                                                          | DRESS<br>CONTAC        |            |                          | D.                     |                 |            |
|                                                                                                                                                                                                                                                                                                                                                                                                                                                  |                     |                   | tion will be initiated.                          |                                                                            |                                                                                                           |                                                                                                 |                                                                                            |                                                          | ABU NO-20              |            | IDLI                     | Ν.                     |                 |            |
|                                                                                                                                                                                                                                                                                                                                                                                                                                                  |                     |                   | vith the accepta                                 |                                                                            |                                                                                                           | у                                                                                               |                                                                                            |                                                          | BHARATHI,              | 2,100      |                          |                        |                 |            |
| lp number:BE                                                                                                                                                                                                                                                                                                                                                                                                                                     |                     |                   | R <u>R_NAGAR</u> ) on (<br>7/19–20               | uale. <u>19/</u>                                                           | subject VALAGEREHALLI,BANGAL(                                                                             |                                                                                                 |                                                                                            |                                                          |                        |            |                          |                        |                 |            |
|                                                                                                                                                                                                                                                                                                                                                                                                                                                  |                     |                   | with this building                               | ng plan a                                                                  |                                                                                                           |                                                                                                 | -56005                                                                                     | 59                                                       |                        | 800        | A                        | Ā                      |                 |            |
| lity of this app                                                                                                                                                                                                                                                                                                                                                                                                                                 | proval is two       | o years from      | n the date of is                                 | sue.                                                                       |                                                                                                           |                                                                                                 |                                                                                            |                                                          |                        | - \ 0      |                          |                        |                 |            |
|                                                                                                                                                                                                                                                                                                                                                                                                                                                  |                     | •                 |                                                  |                                                                            |                                                                                                           |                                                                                                 |                                                                                            |                                                          |                        |            |                          |                        |                 |            |
|                                                                                                                                                                                                                                                                                                                                                                                                                                                  |                     |                   |                                                  |                                                                            |                                                                                                           |                                                                                                 |                                                                                            |                                                          |                        |            |                          |                        |                 |            |
|                                                                                                                                                                                                                                                                                                                                                                                                                                                  |                     |                   |                                                  |                                                                            |                                                                                                           |                                                                                                 |                                                                                            | ,                                                        | ENGINEE                |            |                          |                        |                 |            |
|                                                                                                                                                                                                                                                                                                                                                                                                                                                  |                     |                   |                                                  |                                                                            |                                                                                                           |                                                                                                 | 1 '                                                                                        |                                                          | )R'S SI(<br>SIIDHAN RE |            |                          | =1 2                   |                 |            |
|                                                                                                                                                                                                                                                                                                                                                                                                                                                  |                     |                   |                                                  |                                                                            |                                                                                                           |                                                                                                 | MALLU MADHUSUDHAN REDDY #2 1 FVFL 2<br>SB COMPLEX, NEXT TO IYER S<br>MAIN ROAD, MATHIKERE. |                                                          |                        |            |                          |                        |                 |            |
| SISTANT                                                                                                                                                                                                                                                                                                                                                                                                                                          |                     |                   | WN PLANN                                         | ING (R                                                                     | R NACAR                                                                                                   |                                                                                                 |                                                                                            |                                                          |                        |            |                          |                        |                 |            |
|                                                                                                                                                                                                                                                                                                                                                                                                                                                  |                     |                   |                                                  |                                                                            |                                                                                                           |                                                                                                 | BCC/                                                                                       | BL-3.6/E-40                                              | 003/2014-15            | 4          | 4                        |                        |                 |            |
| BHRUHA                                                                                                                                                                                                                                                                                                                                                                                                                                           | AT BENG             | ALURU N           | /IAHANAGA                                        | RA PA                                                                      | LIKE                                                                                                      |                                                                                                 |                                                                                            |                                                          |                        |            |                          |                        |                 |            |
|                                                                                                                                                                                                                                                                                                                                                                                                                                                  |                     |                   |                                                  |                                                                            |                                                                                                           |                                                                                                 |                                                                                            | ECT TITLE                                                |                        |            |                          |                        |                 |            |
|                                                                                                                                                                                                                                                                                                                                                                                                                                                  | _                   |                   |                                                  | _                                                                          | _                                                                                                         |                                                                                                 |                                                                                            |                                                          |                        | SED RESI   | DEN                      | TIAL BUILI             | DING ATSI       | TE NO-     |
| JnitBUA To                                                                                                                                                                                                                                                                                                                                                                                                                                       | able for            | Block :           | AA (BB)                                          | 202,KATHA NO-202/202,1st<br>BLOCK,GNANABHARATHI,VALAGEREHALLI,BANGALORE ,V |                                                                                                           |                                                                                                 |                                                                                            |                                                          |                        |            |                          |                        |                 |            |
| FLOOR                                                                                                                                                                                                                                                                                                                                                                                                                                            | Name l              | JnitBUA Type      | UnitBUA Area C                                   | arpet Area                                                                 | No. of Roon                                                                                               | ns No. of Tenement                                                                              |                                                                                            |                                                          | n iz∖tXet ⊟I,V         |            | ∟⊓Al                     | LLI, DAINGA            |                 | - טאו שאוג |
|                                                                                                                                                                                                                                                                                                                                                                                                                                                  |                     | FLAT              | 21.30                                            | 21.30                                                                      |                                                                                                           | 3 1                                                                                             |                                                                                            |                                                          |                        |            |                          |                        |                 |            |
| FIRST FLOOR                                                                                                                                                                                                                                                                                                                                                                                                                                      | SPLIT 2 F           | FLAT              | 27.57                                            | 27.57                                                                      |                                                                                                           | 3 1                                                                                             | DRA                                                                                        | WING TITL                                                | .E :                   | 3050246    | 6-09-                    | 12-2019                |                 |            |
| PLAN SECOND                                                                                                                                                                                                                                                                                                                                                                                                                                      | SPLIT 2 F           | =LAT              | 0.00                                             | 0.00                                                                       |                                                                                                           | 1 0                                                                                             |                                                                                            |                                                          |                        | 06-54-38   | · _ ·                    |                        |                 |            |
| FLOOR PLAN `<br>Total:                                                                                                                                                                                                                                                                                                                                                                                                                           | -                   | -                 | 48.87                                            | 48.87                                                                      |                                                                                                           | 7 2                                                                                             | <u>с</u> псі                                                                               | ET NO :                                                  | 1                      | ••••       |                          | BU20X30                |                 |            |
|                                                                                                                                                                                                                                                                                                                                                                                                                                                  |                     |                   |                                                  |                                                                            |                                                                                                           |                                                                                                 | 3⊓El                                                                                       |                                                          | 1                      | SGF 2K     |                          |                        |                 |            |
|                                                                                                                                                                                                                                                                                                                                                                                                                                                  |                     |                   |                                                  |                                                                            |                                                                                                           |                                                                                                 |                                                                                            |                                                          |                        |            |                          |                        |                 |            |